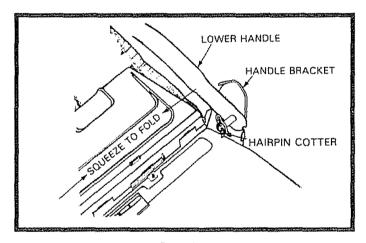

#### HANDLE

- You can fold your Lawn Mower Handle for storage as shown in Fig. 15.
- To fold, squeeze the bottom ends of the Lower Handle toward each other until the Lower Handle clears the Handle Bracket, then move Handle forward (See Fig. 16).

IMPORTANT: WHEN FOLDING THE HANDLE FOR STORAGE OR TRANSPORTATION, BE SURE TO FOLD THE HANDLE AS SHOWN IN FIG. 15. IF YOU FOLD THE UPPER HANDLE SECTION THE WRONG WAY, YOU MAY DAMAGE THE CONTROL CABLES.